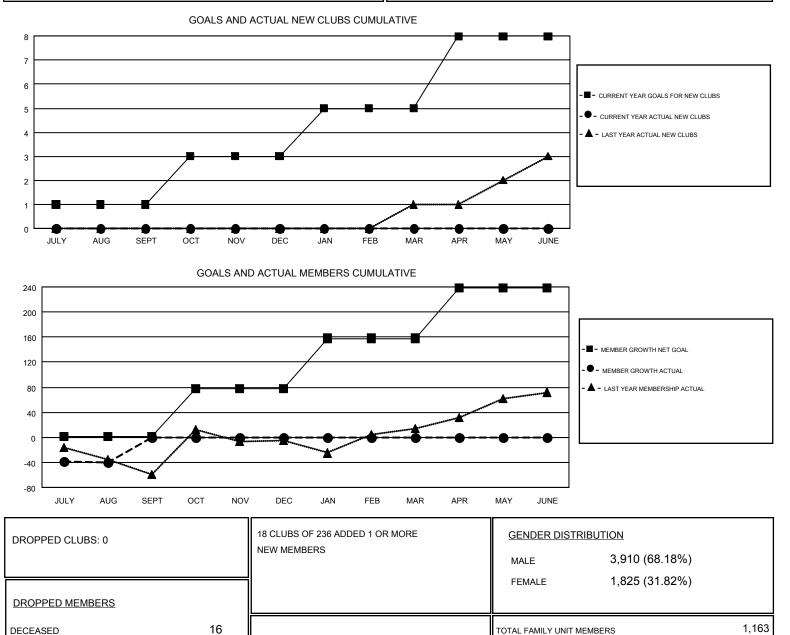

## CHRIS LEWIS GMT

| GMT: CH               | RIS LEWIS     |           |               |                       |                           |                         | GMT CA 2                                           |
|-----------------------|---------------|-----------|---------------|-----------------------|---------------------------|-------------------------|----------------------------------------------------|
| Clubs                 |               |           |               | Members               |                           |                         |                                                    |
| RESULTS FOR 2017-2018 |               |           |               | RESULTS FOR 2017-2018 |                           |                         |                                                    |
| QUARTER               | NEW CLUB GOAL | NEW CLUBS | DROPPED CLUBS | QUARTER               | MEMBER GROWTH NET<br>GOAL | MEMBER GROWTH<br>ACTUAL | DROPPED<br>MEMBERS ACTUAL<br>(including transfers) |
| JULY/AUG/SEPT         | 1             | 0         | 0             | JULY/AUG/SEPT         | 1                         | 33                      | 73                                                 |
| OCT/NOV/DEC           | 2             | 0         | 0             | OCT/NOV/DEC           | 76                        | 0                       | 0                                                  |
| JAN/FEB/MAR           | 2             | 0         | 0             | JAN/FEB/MAR           | 81                        | 0                       | 0                                                  |
| APR/MAY/JUNE          | 3             | 0         | 0             | APR/MAY/JUNE          | 81                        | 0                       | 0                                                  |

0

57

73

DECEASED

OTHER

TOTAL

MBR0181

CLUB CANCELLED

CLICK HERE FOR CUMULATIVE

MEMBERSHIP DATA

592

TOTAL FAMILY UNIT MEMBERS

FAMILY MEMBERS PAYING HALF

DUES